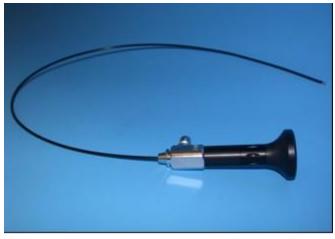

## FIBRESCOPES WITHOUT TIP ARTICULATION

- Superbly engineered instruments with leading edge optical technology
- All feature a new miniaturised light weight focussing eyepiece head section
- Fibrescope diameters start at 0.5 mm (0.35 mm on request)
- Side viewing versions available as small as 0.96 mm

## • FLEXIBLE MICRO FIBRESCOPES WITH FOCUSSING EYEPIECE

| CODE            | DESCRIPTION                                                                                        |
|-----------------|----------------------------------------------------------------------------------------------------|
| MO.050500.0070  | Fibrescope 0.5 mm x 500 mm. Forward view 0° with 70° field of view, with 3K pixel image bundle     |
| MO.051000.0070  | Fibrescope 0.5 mm x 1000 mm. Forward view 0° with 70° field of view, with 3K pixel image bundle    |
| MO.051500.0070  | Fibrescope 0.5 mm x 1500 mm. Forward view 0° with 70° field of view, with 3K pixel image bundle    |
| MO.100500.0070  | Fibrescope 1 mm x 500 mm. Forward view 0° with 70° field of view, with 6K pixel image bundle       |
| MO.101000.0070  | Fibrescope 1 mm x 1000 mm. Forward view 0° with 70° field of view , with 6K pixel image bundle     |
| MO.101500.0070  | Fibrescope 1 mm x 1500 mm. Forward view 0° with 70° field of view , with 6K pixel image bundle     |
| MO.100500.9050  | Fibrescope 1 mm x 500 mm. Side view 90° with 50° field of view, with 6K pixel image bundle         |
| MO.101000.9050  | Fibrescope 1 mm x 1000 mm. Side view 90° with 50° field of view, with 6K pixel image bundle        |
| MO.101500.9050  | Fibrescope 1 mm x 1500 mm. Side view 90° with 50° field of view, with 6K pixel image bundle        |
| MO.140500.00110 | Fibrescope 1.4 mm x 500 mm. Forward view 0° with 110° field of view, with 10K pixel image bundle   |
| MO.141000.00110 | Fibrescope 1.4 mm x 1000 mm. Forward view 0° with 110° field of view, with 10K pixel image bundle  |
| MO.141500.00110 | Fibrescope 1.4 mm x 1500 mm. Forward view 0° with 110° field of view , with 10K pixel image bundle |
| MO.140500.9050  | Fibrescope 1.4 mm x 500 mm. Side view 90° with 50° field of view, with 6K pixel image bundle       |
| MO.141000.9050  | Fibrescope 1.4 mm x 1000 mm. Side view 90° with 50° field of view, with 6K pixel image bundle      |
| MO.141500.9050  | Fibrescope 1.4 mm x 1500 mm. Side view 90° with 50° field of view, with 6K pixel image bundle      |